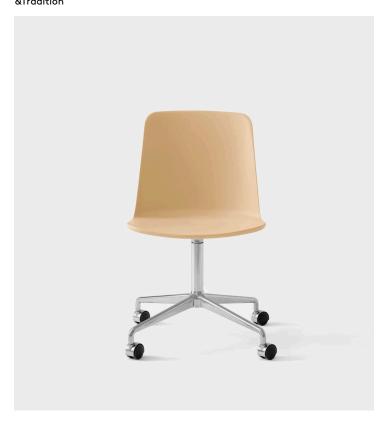

# **Product Type** Office Chair

Boasting a shell crafted from 100% recycled plastic, Rely is a chair with environmentally-friendly credentials. Designed by Hee Welling, its simple appearance and ergonomic design embodies his signature fusion of minimalism and practicality. The shell is available in a range of contemporary colours, while made-to-order upholstery for the shell is available in a variety of fabrics. Its base comes as fixed or swivel.

#### **Dimensions**

H: 32.8" x W: 18.8" x D: 22.8" x Seat height: 18.4" H: 82cm W: 47cm x D: 55cm x Seat height: 46cm **Weight** 

7.8kg