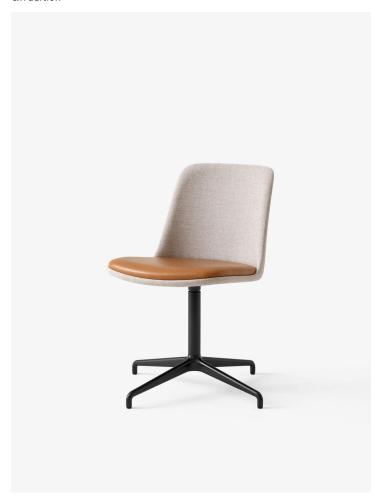

# Rely HW20 Chair

&Tradition

### **Product Type** Dining Chair

Boasting a shell crafted from 100% recycled plastic, Rely is a chair with environmentally-friendly credentials. Designed by Hee Welling, its simple appearance and ergonomic design embodies his signature fusion of minimalism and practicality. The shell is available in a range of contemporary colours, while made-to-order upholstery for the shell is available in a variety of fabrics. Its base comes as fixed or swivel.

#### Dimensions

H: 32.8" x W: 18.8" x D: 22.8" H: 82cm x W: 47cm x D: 55cm HW12-20: 19.2"/48cm

**Weight** 9.4kg