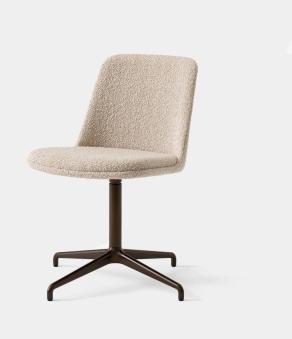

## Product Type

Dining Chair

Boasting a shell crafted from 100% recycled plastic, Rely is a chair with environmentally-friendly credentials. Designed by Hee Welling, its simple appearance and ergonomic design embodies his signature fusion of minimalism and practicality. The shell is available in a range of contemporary colours, while made-to-order upholstery for the shell is available in a variety of fabrics. Its base comes as fixed or swivel.