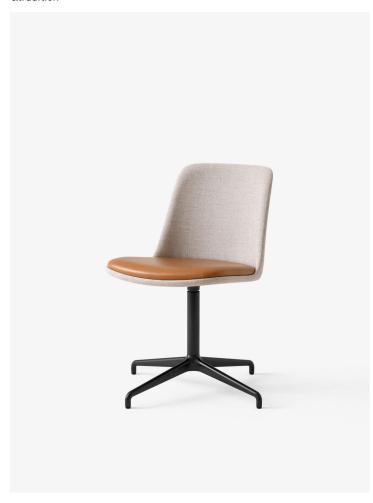

# Rely HW15 Chair

&tradition

### **Product Type** Dining Chair

Boasting a shell crafted from 100% recycled plastic, Rely is a chair with environmentally-friendly credentials. Designed by Hee Welling, its simple appearance and ergonomic design embodies his signature fusion of minimalism and practicality. The shell is available in a range of contemporary colours, while made-to-order upholstery for the shell is available in a variety of fabrics. Its base comes as fixed or swivel.