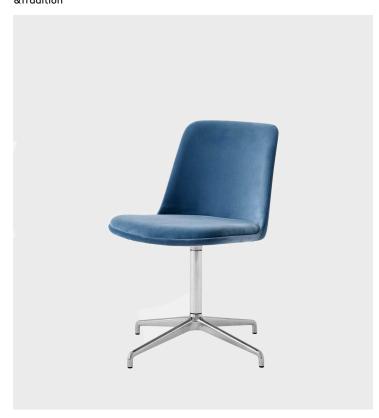

# **Product Type** Dining Chair

Boasting a shell crafted from 100% recycled plastic, Rely is a chair with environmentally-friendly credentials. Designed by Hee Welling, its simple appearance and ergonomic design embodies his signature fusion of minimalism and practicality. The shell is available in a range of contemporary colours, while made-to-order upholstery for the shell is available in a variety of fabrics. Its base comes as fixed or swivel.