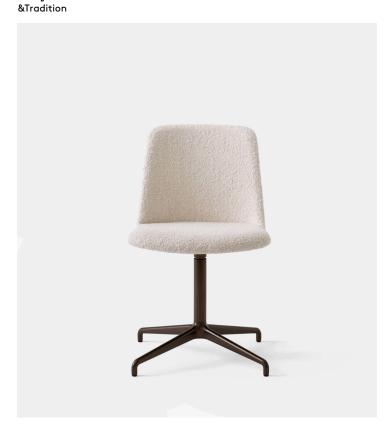

## **Product Type** Dining Chair

Boasting a shell crafted from 100% recycled plastic, Rely is a chair with environmentally-friendly credentials. Designed by Hee Welling, its simple appearance and ergonomic design embodies his signature fusion of minimalism and practicality. The shell is available in a range of contemporary colours, while made-to-order upholstery for the shell is available in a variety of fabrics. Its base comes as fixed or swivel.

#### **Dimensions**

H: 32.8" x W: 18.8" x D: 22.8" x Seat height: 19.2" H: 82cm x W: 47cm x D: 55cm x Seat height: 48cm