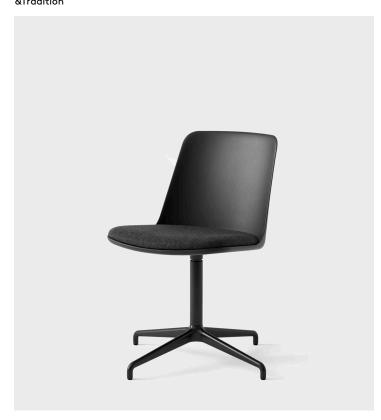

## **Product Type** Dining Chair

Boasting a shell crafted from 100% recycled plastic, Rely is a chair with environmentally-friendly credentials. Designed by Hee Welling, its simple appearance and ergonomic design embodies his signature fusion of minimalism and practicality. The shell is available in a range of contemporary colours, while made-to-order upholstery for the shell is available in a variety of fabrics. Its base comes as fixed or swivel.

#### **Dimensions**

H: 32.8" x W: 18.8" x D: 22.8" x Seat height: 19.2" H: 82cm x W: 47cm x D: 55cm x Seat height: 48cm