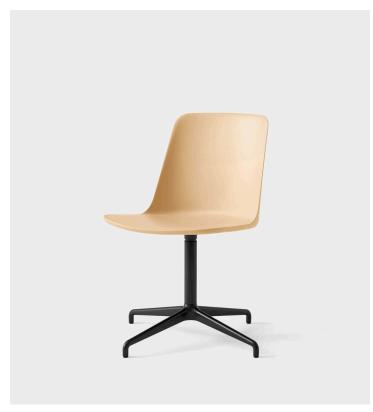

### **Product Type** Dining Chair

Boasting a shell crafted from 100% recycled plastic, Rely is a chair with environmentally-friendly credentials. Designed by Hee Welling, its simple appearance and ergonomic design embodies his signature fusion of minimalism and practicality. The shell is available in a range of contemporary colours, while made-to-order upholstery for the shell is available in a variety of fabrics. Its base comes as fixed or swivel.

#### **Dimensions**

H: 32.8" x W: 18.8" x D: 22.8" H: 82cm x W: 47cm x D: 55cm Seat height: HW11/HW16: 18.4"/46cm

**Weight** 7.8kg

Gliders

Plastic gliders are installed as standard. Felt gliders are available upon request