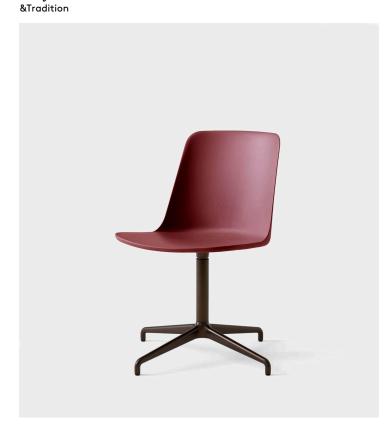

# Rely HW11

#### Dining Chair **Product Type**

Boasting a shell crafted from 100% recycled plastic, Rely is a chair with environmentally-friendly credentials. Designed by Hee Welling, its simple appearance and ergonomic design embodies his signature fusion of minimalism and practicality. The shell is available in a range of contemporary colours, while made-to-order upholstery for the shell is available in a variety of fabrics. Its base comes as fixed or swivel.

#### **Dimensions**

H: 32.8" W: 18.8" D: 22.8" H: 82cm W: 47cm D: 55cm

Seat height: HW11/HW16 46cm/18.4"