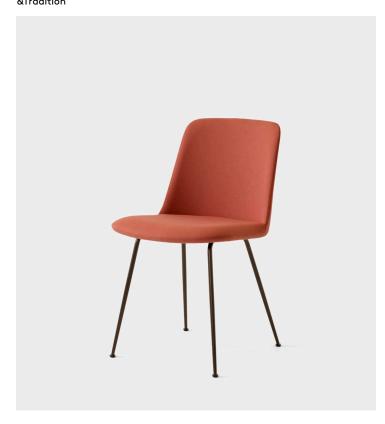

## **Product Type** Dining Chair

Boasting a shell crafted from 100% recycled plastic, Rely is a chair with environmentally-friendly credentials. Designed by Hee Welling, its simple appearance and ergonomic design embodies his signature fusion of minimalism and practicality. The shell is available in a range of contemporary colours, while made-to-order upholstery for the shell is available in a variety of fabrics. Its base comes as fixed or swivel.

#### **Dimensions**

H: 32.8" x W: 18.8" x D: 22.8" H: 82cm x W: 47cm x D: 55cm

Seat height: HW6: 18.4" x HW7-10: 19.2" Seat height: HW6: 46cm x HW7-10: 48cm

Weight 5.7kg