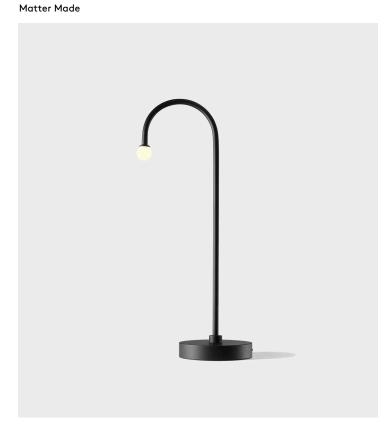

# Arca Portable

#### Table Lamp **Product Type**

Arca Portable is the latest addition to the iconic Arca collection, designed by Philippe Malouin. The Arca Portable lamp is the first of its kind to the contemporary market, designed and built with today's user in mind. Inside the small opal glass globe is a single and powerful 110lm LED module.

#### Materials

Brass, Aluminum, Glass

#### **Dimensions**

L8" x W4.6" x H16.3"

L20.3cm x W11.7cm x H41.5cm