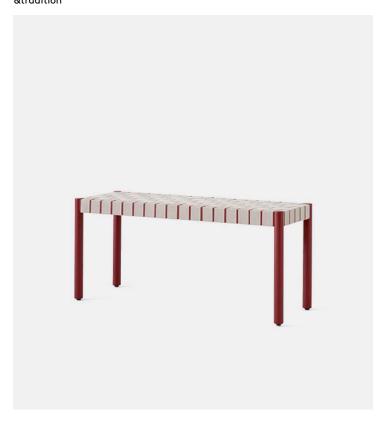

## Product Type Bench

Named after the Betty Nansen theatre in Copenhagen, this bench is made from exposed webbing hand-crafted from natural linen fibres. Its frame is available in four colour and material combinations: Lacquered Solid Oak with natural webbing, Black Lacquered Ash with natural webbing, Black Lacquered Ash with natural webbing, and Smoked Oiled Oak with natural webbing. The bench comes in two lengths: 105cm and 157cm.

#### Dimensions

H18.1" x W41.3" x D14.2" H46cm x W105cm x D36cm