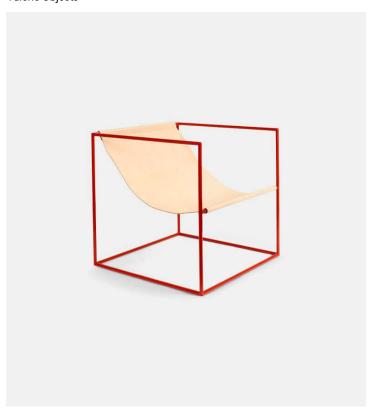

## Solo Seat Valerie Objects

## Product Type Lounge Chair

This solo seat is a core version of the famous duoseat that Muller Van Severen presented in 2012 during their break-through show at Interieur Kortrijk. The basic concept remains the same: creating a seat that consists of nothing more than a cloth and a steel frame. The cloth is made from untreated natural leather that ages beautifully over the years, the frame comes in two colors: cream white and bright red. Both colors match perfectly with the leather. Just like other Muller Van Severen furniture, it is the visual lightness that makes this solo seat so appealing. The background behind the furniture remains visible and continues to play a role in the aesthetics of the living space. "We don't like covering up the room with furniture", Hannes Van Severen says. Visual clarity above all.

V9018021 lacquered steel red + leather

V9018022 lacquered steel cream white + leather