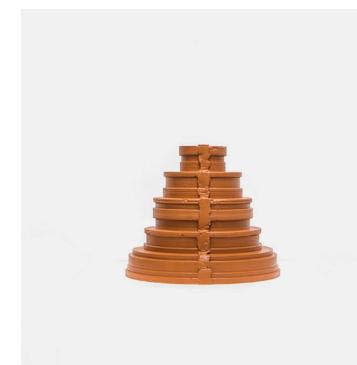

## Product Type Vase

This collection deals with a production process inspired by the traditional plaster dragging technique in which the plaster is constrained in shape by a profile while hardening. This technique, traditionally used to produce ornamental cornices, is adapted here in order to serially produce various typologies of objects. The process results in an infinite variation of shapes based on solids of revolution.

## Dimensions

Dia 11.8" x H 11.8" Dia 30 x H 30 cm **Models and colors** The Drag2 collection is designed for you to match your favorite piece with one of the 15 colors proposed on our chart. *Custom colors (RAL, NCS, Pantone) are welcome. An additional fee will then be charged.* **Production** Made-to-order by Julien Carretero in his Brussels workshop. **Material and finish** 

Lacquered plaster. Vases and bowls come with an inner waterproof coating. Edition Numbered and limited to 99 per model.

UPON ORDERING THIS DESIGN

Specify any details needed to place order. These should be selection items on the website.