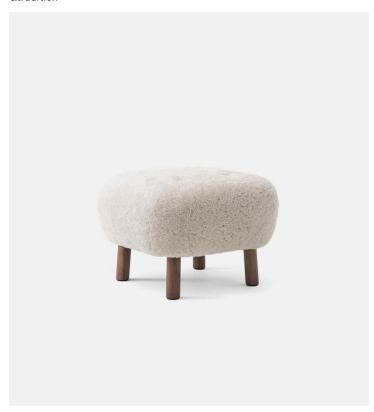

# Little Petra Pouf ATD1

#### Ottoman **Product Type**

Soft and nurturing, the Pouf is an ideal companion. With rounded legs in either oak walnut, and upholstery in a wide variety of fabrics that include sheepskin, it lends an organic warmth to any interior. Pair with the Little Petra for an elegant lounge seating arrangement.