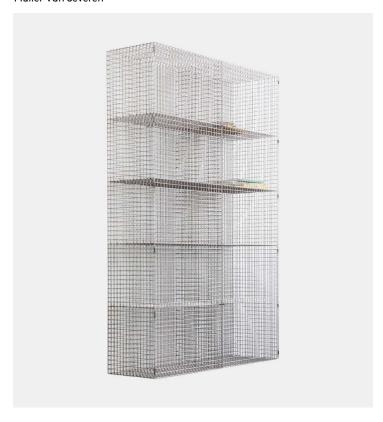

# Wire C #1 Muller Van Severen

## Product Type Shelving

Wire s is a series of objects Muller Van Severen created for Solo House, an architectural holiday home amidst 100 hectares of nature in the North of Spain, designed by OFFICE kgdvs.

The production process of the wire s is an exercise in balancing transparency and strength: how mince can the bars of the grid be made without the volume caving in. The use of a grid provides another complexity: an enormous amount of welding points.

Muller Van Severen uses the basic form of a mattress as a starting point and then folds it. Although originally conceived as outdoor furniture, wire s can also be placed inside.