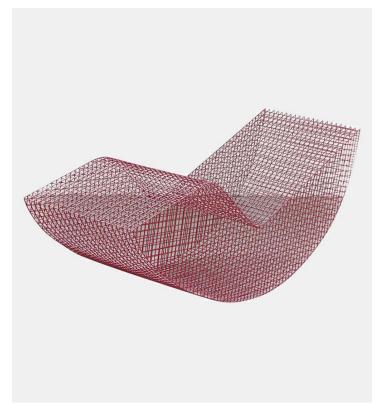

## Product Type

Lounge Chair

Wire s is a series of objects Muller Van Severen created for Solo House, an architectural holiday home amidst 100 hectares of nature in the North of Spain, designed by OFFICE kgdvs. The production process of the seats is an exercise in balancing transparency and strength: how mince can the bars of the grid be made without the volume caving in. The use of a grid provides another complexity: an enormous amount of welding points. Muller Van Severen uses the basic form of a mattress as a starting point and then folds it. Although originally conceived as outdoor furniture, the seats can also be placed inside.