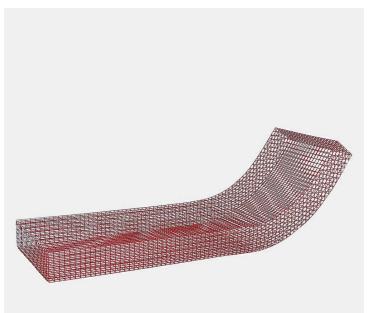

## Product Type

Lounge Chair

Wire s is a series of objects Muller Van Severen created for Solo House, an architectural holiday home amidst 100 hectares of nature in the North of Spain, designed by OFFICE kgdvs. The production process of the seats is an exercise in balancing transparency and strength: how mince can the bars of the grid be made without the volume caving in. The use of a grid provides another complexity: an enormous amount of welding points. Muller Van Severen uses the basic form of a mattress as a starting point and then folds it. Although originally conceived as outdoor furniture, the seats can also be placed inside.