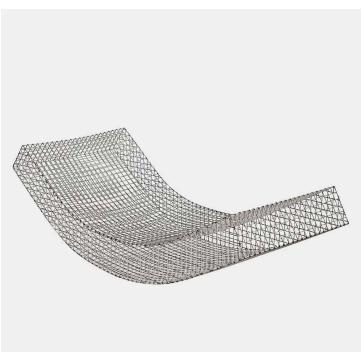

## Product Type

Lounge Chair

Wire s is a series of objects Muller Van Severen created for Solo House, an architectural holiday home amidst 100 hectares of nature in the North of Spain, designed by OFFICE kgdvs. The production process of the seats is an exercise in balancing transparency and strength: how mince can the bars of the grid be made without the volume caving in. The use of a grid provides another complexity: an enormous amount of welding points. Muller Van Severen uses the basic form of a mattress as a starting point and then folds it. Although originally conceived as outdoor furniture, the seats can also be placed inside.