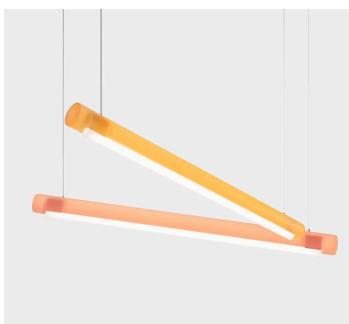

## Product Type Pendant

Harnessing Marcelis' expertise in the utilisation of cast translucent materials, the suspended cylindrical bar of the Aura Light can stand alone or work as part of a grouping. Crafted from fully recyclable materials, the custom-engineered lightbulb enhances the warm translucency of Aura.

A replaceable glass LED tube is housed within the resin case, with the light traveling through the material to create a warm glow. Easy on the eyes, this soft ambient light effect is ideal for a homeworking environment as well as relaxed living and office spaces.