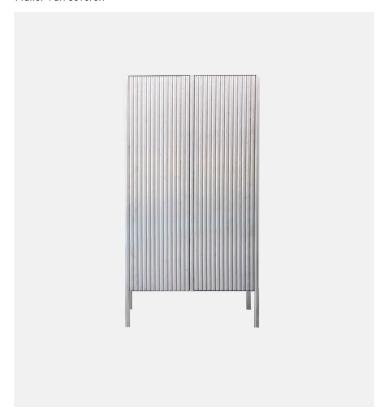

## Alltubes Cabinet High

Muller Van Severen

## Product Type Credenza

ALLTUBES cabinet high is part of Muller Van Severens latest series ALLTUBES, a new series of objects consisting of round aluminium tubes. Playing with rhythm and repetition of round shapes, surface and light , the series includes several cabinets, a bench and a chair and thus forms a family of objects with the same genes. There are no hinges, rivets or door openings visible, they dissolve or visually disappear in the circuits of the round aluminium profiles. This makes the design more like volumes, a kind of mysterious plinths, stripped off the front, back or side, becoming free-standing objects in the space, characters in a setting.