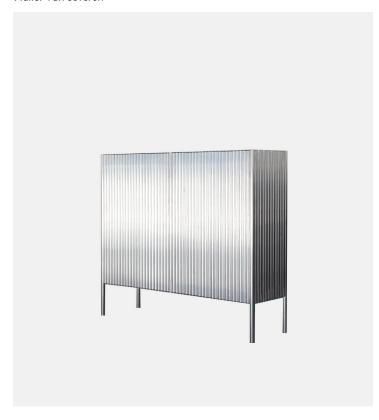

## Alltubes Cabinet Low

Muller Van Severen

## Product Type Credenza

ALLTUBES cabinet low is part of Muller Van Severens latest series ALLTUBES, a new series of objects consisting of round aluminium tubes. Playing with rhythm and repetition of round shapes, surface and light , the series includes several cabinets, a bench and a chair and thus forms a family of objects with the same genes. There are no hinges, rivets or door openings visible, they dissolve or visually disappear in the circuits of the round aluminium profiles. This makes the design more like volumes, a kind of mysterious plinths, stripped off the front, back or side, becoming free-standing objects in the space, characters in a setting.