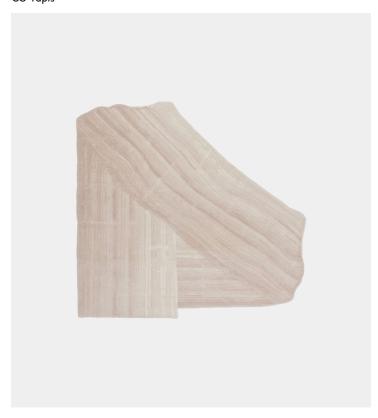

## Product Type

Ru

The Stroke collection was really about creating a singular gesture as a rug. A simple brush stroke which highlights the extraordinary craftsmanship of woven rugs. The varied pile height and subtle color differences accentuate the 3 dimensions of these rugs. A drawing, 'stroke' on the floor 'Rooms become a canvas' The total interior is the artwork. The stroke is the start of it, complemented by and complimenting the rest of the furniture to complete the artwork. The stroke symbolizes a start, to build upon.

#### Dimensions

98.5" x 94.5" 250 cm x 240 cm