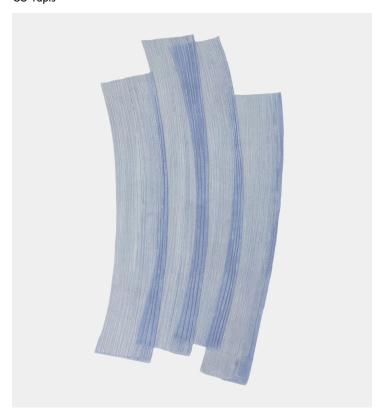

## Product Type

Ru

The Stroke collection was really about creating a singular gesture as a rug. A simple brush stroke which highlights the extraordinary craftsmanship of woven rugs. The varied pile height and subtle color differences accentuate the 3 dimensions of these rugs. A drawing, 'stroke' on the floor 'Rooms become a canvas' The total interior is the artwork. The stroke is the start of it, complemented by and complimenting the rest of the furniture to complete the artwork. The stroke symbolizes a start, to build upon.