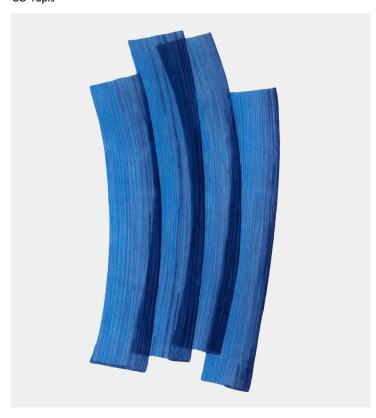

## Product Type

Ru g

The Stroke collection was really about creating a singular gesture as a rug. A simple brush stroke which highlights the extraordinary craftsmanship of woven rugs. The varied pile height and subtle color differences accentuate the 3 dimensions of these rugs. A drawing, 'stroke' on the floor 'Rooms become a canvas' The total interior is the artwork. The stroke is the start of it, complemented by and complimenting the rest of the furniture to complete the artwork. The stroke symbolizes a start, to build upon.