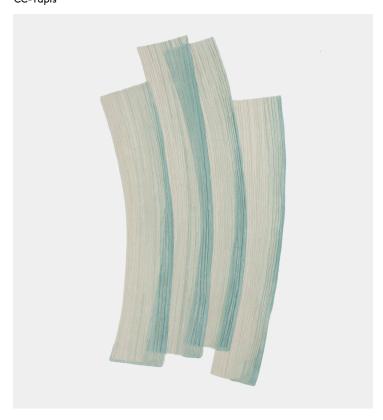

## Stroke 1.0 Green CC-Tapis

Product Type

Ru

The Stroke collection was really about creating a singular gesture as a rug. A simple brush stroke which highlights the extraordinary craftsmanship of woven rugs. The varied pile height and subtle color differences accentuate the 3 dimensions of these rugs. A drawing, 'stroke' on the floor 'Rooms become a canvas' The total interior is the artwork. The stroke is the start of it, complemented by and complimenting the rest of the furniture to complete the artwork. The stroke symbolizes a start, to build upon.