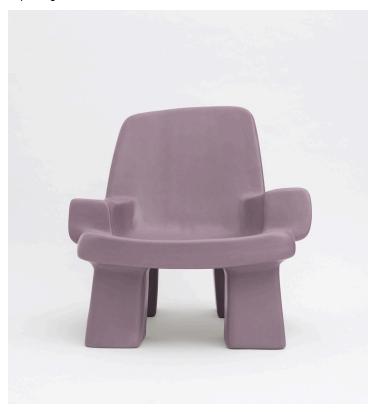

## Fudge Chair - Mallow Faye Toogood

## Product Type Lounge Chair

Cast in sturdy fiberglass then hand-polished to a satin-matte finish, this playful confections draws its strength from a subtle element of asymmetry.

This product is meticulously handmade by master artisans one piece at a time. It is therefore quite difficult, if not impossible, to make identical items. Any natural blemishes or irregularities should not be misconstrued as flaws. These are what make each handmade piece unique.

## Dimensions:

W 35.4" x D 34.25" x H 34.65" W 90 x D 87 x H 88 cm Materials: Fiberglass Finish: Opaque Weight: 33 lbs / 15 kg Made to order. Lead Time: 8-10 Weeks