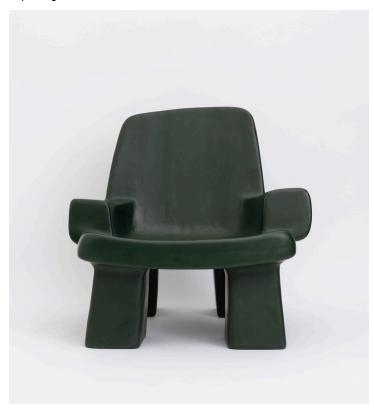

## Fudge Chair - Malachite

## Product Type Lounge Chair

Cast in sturdy fiberglass then hand-polished to a satin-matte finish, this playful confections draws its strength from a subtle element of asymmetry.

This product is meticulously handmade by master artisans one piece at a time. It is therefore quite difficult, if not impossible, to make identical items. Any natural blemishes or irregularities should not be misconstrued as flaws. These are what make each handmade piece unique.

## Dimensions:

W 35.4" x D 34.25" x H 34.65" W 90 x D 87 x H 88 cm Materials: Fiberglass Finish: Opaque Weight: 33 lbs / 15 kg Made to order. Lead Time: 8-10 Weeks