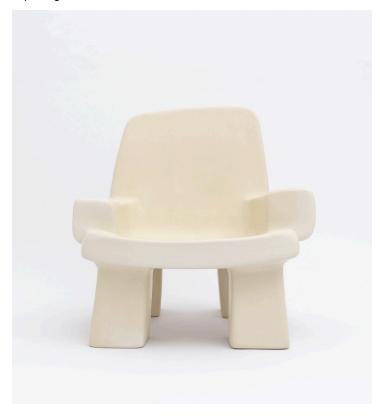

## Fudge Chair

## Product Type Lounge Chair

Cast in sturdy fiberglass then hand-polished to a satin-matte finish, this playful confections draws its strength from a subtle element of asymmetry.

This product is meticulously handmade by master artisans one piece at a time. It is therefore quite difficult, if not impossible, to make identical items. Any natural blemishes or irregularities should not be misconstrued as flaws. These are what make each handmade piece unique.