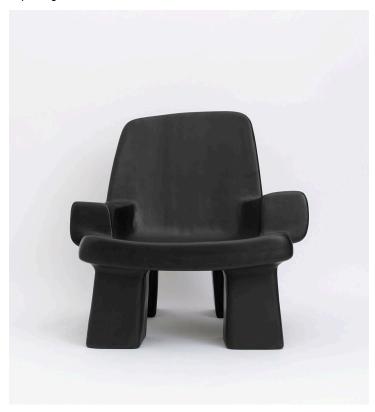

## Fudge Chair - Charcoal

## Product Type Lounge Chair

Cast in sturdy fiberglass then hand-polished to a satin-matte finish, this playful confections draws its strength from a subtle element of asymmetry.

This product is meticulously handmade by master artisans one piece at a time. It is therefore quite difficult, if not impossible, to make identical items. Any natural blemishes or irregularities should not be misconstrued as flaws. These are what make each handmade piece unique.

## Dimensions:

W 35.4" x D 34.25" x H 34.65" W 90 x D 87 x H 88 cm Materials: Fiberglass Finish: Opaque Weight: 33 lbs / 15 kg

Made to order.

Lead Time: 8-10 Weeks