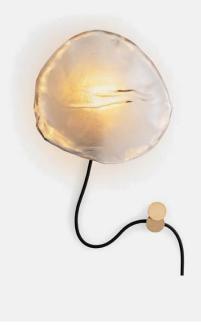

## 73 Table Lamp

Product Type

73t series pendants can be used with the table light hardware, which includes an integral dimming system housed within a sleek brass cylinder. The black fabric cord is semi-rigid and may be sculpted to add form. The brass stand has a small notch on the underside, allowing it to be hung on a wall if desired. The table light comes with a 1.5-watt LED lamp.

Table Lamp

**Dimensions** Ø10,5" - Ø15,7" Ø260cm - Ø15,7cm

**Cable Length** 90″ 229cm

Voltage (V) 1.8w LED

UPON ORDERING THIS DESIGN

Specify any details needed to place order. These should be selection items on the website.