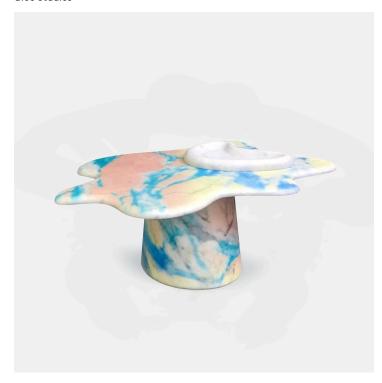

## Product Type Coffee Table

Federica Elmo's ONDAMARMO series includes 6 objects: one big dining table, two small tables, three shelves and a tray designed as an evolution of the shapes of the Onda metal tables from 2017. Onda is an exploration on industrial finishes applied to expressive forms inspired by water and sea life producing a visual clash. Bringing the same approach of Onda to a higher level with marble enhancing a strong almost liquid plasticity. These rounded and smooth shapes are combined with the finishing study that the designer is conducting on surface transformation and image transfer on organic materials. For ONDAMARMO, Federica Elmo developed, together with industry specialists, a 3D ink jet printing with liquid paint, a completely new processing. The challenge is to hybridize the surface of the marble by working on transferring images that play with the ambiguity between fiction and reality. The artifice is emphasized by the strong colorful graphics to generate a new surface in combination with the natural marble. The designer's aim is to investigate on textures and color reflections also as a ploy to elevate second-choice marble slabs into something unique and precious.