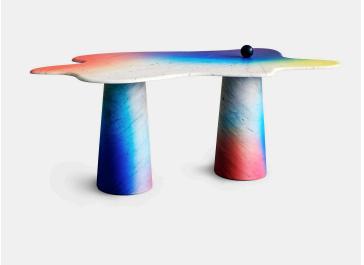

## Product Type

Dining Table

Federica Elmo's ONDAMARMO series includes 6 objects: one big dining table, two small tables, three shelves and a tray designed as an evolution of the shapes of the Onda metal tables from 2017. Onda is an exploration on industrial finishes applied to expressive forms inspired by water and sea life producing a visual clash. Bringing the same approach of Onda to a higher level with marble enhancing a strong almost liquid plasticity. These rounded and smooth shapes are combined with the finishing study that the designer is conducting on surface transformation and image transfer on organic materials. For ONDAMARMO, Federica Elmo developed, together with industry specialists, a 3D ink jet printing with liquid paint, a completely new processing. The challenge is to hybridize the surface of the marble by working on transferring images that play with the ambiguity between fiction and reality. The artifice is emphasized by the strong colorful graphics to generate a new surface in combination with the natural marble. The designer's aim is to investigate on textures and color reflections also as a ploy to elevate second-choice marble slabs into something unique and precious.