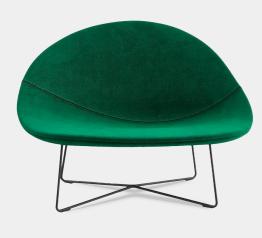

## Product Type Armchair

In waiting spaces, people naturally tend to assume a relaxed posture, particularly while using their computer, laptop or smartphone for work or to pass the time. This consideration was the starting point for the conception of Isola, an armchair with a contemporary design that responds to the need for comfort in public or semi-public places. Isola features a visually inviting shape, and a broad, deep seat. The possibility of combining the seat with an oval table, built into the left or right side, makes it even more practical, and ideal for use in all contract situations.

## Dimensions

W46,45" x D34,05" x H33,46" / SH 15,74"

W118cm x D86,5cm x H85cm / SH 40 cm

UPON ORDERING THIS DESIGN

Specify any details needed to place order. These should be selection items on the website.