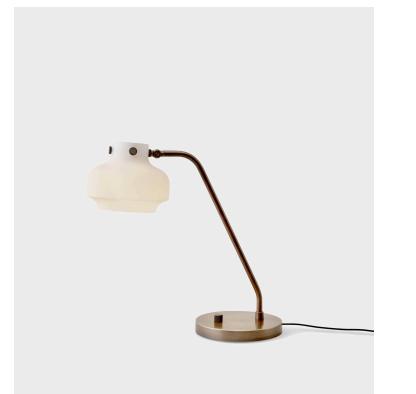

## SC15- Copenhagen &tradition

Product Type Table Lamp

Space Copenhagen's ambition was to design a lamp with a simple industrial feel, but which was still elegant and poetic. The Copenhagen Pendant is an exercise in contrasts. Combining the classic and the modern, the maritime and the industrial. The series started with one pendant in three sizes in 2014 and was extended in 2018 with two table lamps, one wall lamp and one floor lamp.

## Dimensions

Glass shade: Ø6.3" Glass shade: Ø16cm

Base: Ø6.9" x H14.6" x W14.9" Base: Ø17.5cm x H37cm x W38cm

Cord length 13.8" 3.5m

**Weight** 2.70 kg

**Voltage** 120 or 240V