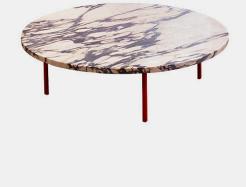

## Product Type

Coffee Table

Round table low is a low version of the 'round table'. This object is first shown at New Work, a solo exhibition by Muller Van Severen back in 2014. Although the exhibition mainly consisted of glossy lacquer surfaces, Muller Van Severen presented three polyethylene tables on the side, mounted on rusted steel and red lacquered steel threshes. Together with 'low table', 'round table' and 'long table', this table shows the continuation of Muller Van Severen's fascination for the material polyethylene. It is a soft and tactile plastic, when cut through, the texture of the material really comes forward.

**Dimensions** Ø45" x H15,75" Ø115 cm x H40 cm

UPON ORDERING THIS DESIGN

Specify any details needed to place order. These should be selection items on the website.