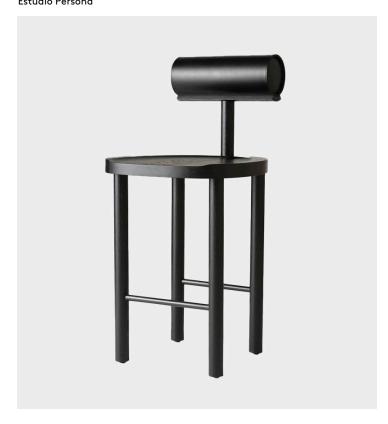

## Una Counter Stool Estudio Persona

## Product Type Stool

The UNA counterstool combines a curved wooden seat and legs with a leather-upholstered cylindrical back, creating a balance between comfort and simple geometry. Its design highlights the natural beauty of the wood grain and emphasizes the craftsmanship of the leather upholstery. It's a piece that embodies both form and function. Customizations available upon request. Made to order.