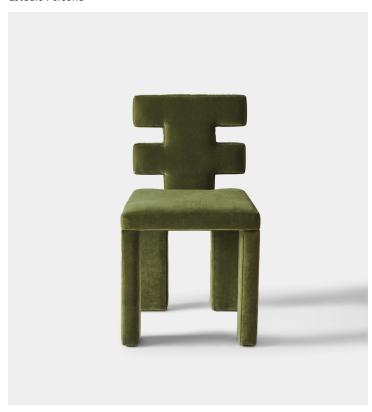

## H Chair Estudio Persona

## **Product Type** Dining Chair

The H Chair showcases a bold geometric form with an angular frame and upholstered seat. Its clean lines and distinct shape offer both structure and comfort, making it a striking yet versatile piece. Designed to elevate any space, the H Chair embodies simplicity with impact. Customizations available upon request. Available in COM (Customer's Own Material) and COL (Customer's Own Leather). COM requires 2.5 yards for solid colors and 3 yards for patterned. Fabric sample requested for approval. Made to order.

Dimensions H 31.5" x W 18.5" x D 19" H 80cm x W 47cm x D 48cm