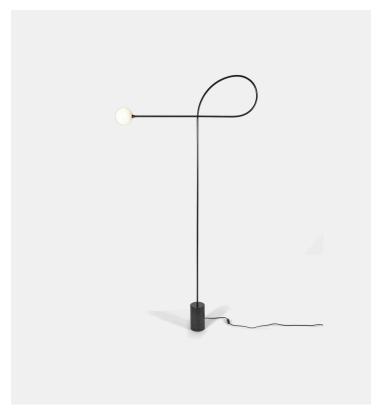

## Bow Floor Lamp Estudio Persona

## Floor Lamp **Product Type**

Bow Floor Lamp draws inspiration from artistic interpretations of Georgian letterforms. These forms, though arbitrary, offer a study of light's interplay with traditionally solid shapes, resulting in a design that seamlessly merges functionality with a captivating exploration of illumination. Customizations available upon request.

**Dimensions** L39" x W4.5" x H73" L99cm x W11.4cm x H185cm Voltage (V) 120 or 240 V Lamping 1 x G4 socket G4 LED bulb (provided) 3.5W Warm White 3000K

320 lm Dimmable Certifications

UL listed (upon request)