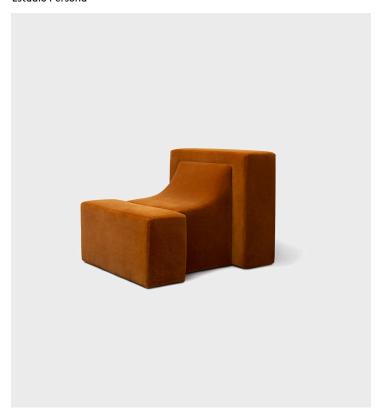

## Product Type Lounge Chair

The Block Chair explores bold volumes and simple construction. Its polygonal shape pairs with sculptural lines, creating a striking silhouette. Fully upholstered for comfort, the chair's angular backrest adds both visual interest and support. Customizations available upon request. Available in COM (Customer's Own Material) and COL (Customer's Own Leather). COM requires 5 yards. Fabric sample requested for approval. Made to order.

## **Dimensions**

W 30" x D 36" x H 26.5" W 76cm x D91cm x H 67cm