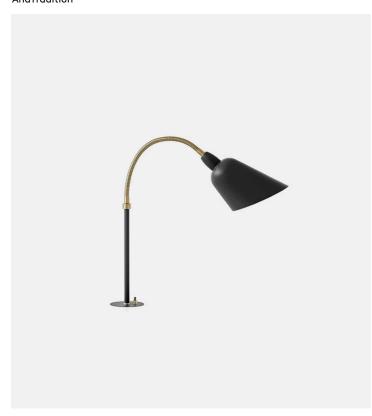

# Bellevue AJ11 AndTradition

#### Table Lamp **Product Type**

With the Bellevue Lamp, Danish architect and designer Arne Jacobsen embodies the minimalism of the Modernist Movement with the functionalism of Bauhaus. Viewed as the driving force behind Danish Modernism, Jacobsen's preference for graceful lines and simple, organic forms are readily recognisable in the Bellevue lamp. The re-launch of this iconic lamp involves a return to the original Bellevue shape in four styles: the floor, wall, plug-in, and table lamp.