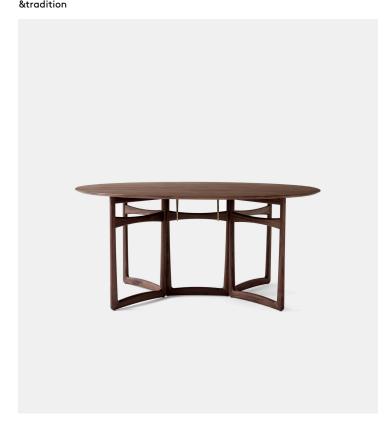

# Drop Leaf HM6 &tradition

## Product Type Dining Table

Looking to create a versatile piece that would adapt to its surroundings, design duo Hvidt & Mølgaard devised Drop Leaf in 1956. As the name suggests, this handsome dining table was built with a hinged section on each side that folds down from the fixed center. Available in solid walnut or oak.

#### Dimensions

H: 28.7" x W: 64.2" x D: 55.9" H: 73cm x W: 163cm x D: 142cm