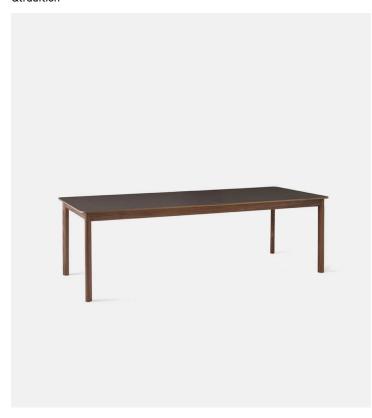

## Product Type Dining Table

This extendable dining table by Hee Welling employs a butterfly extension technique to provide seating for more people. Its wooden base is topped with a smooth laminate tabletop. Drop-shaped legs and rounded corners add subtle design details, as do the metal patches on each leg that hold it securely together. The table comes in two sizes: 180 x 90cm, or 240 x 100cm and are both extendable with 100cm.