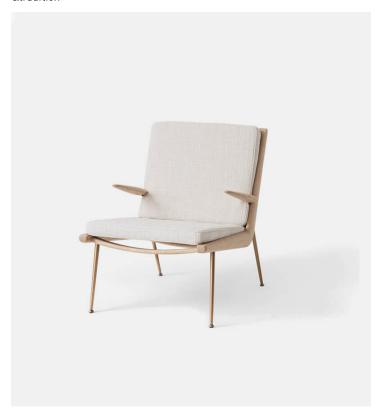

## Product Type Lounge Chair

Debuted in 1956, the lounge chair by duo Hvidt & Mølgaard has a no-frills, streamlined form. From the hand-polished wooden frame, to its slender brass legs, the Boomerang endures as a masterpiece of Danish design.

## Dimensions

H31.5" x D27.2" x W27.2" H80cm x D69cm x W69cm Seating H16.5" x Seating D19.7" x Armrest H22.8" Seating H42cm x Seating D50cm x Armrest H58cm Weight 9.6 kg