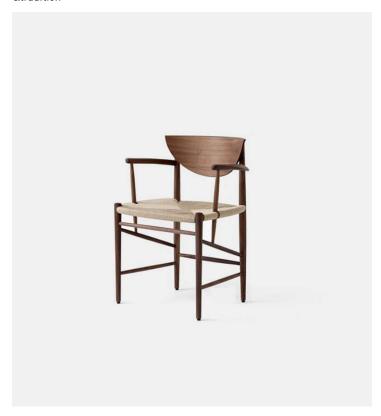

## **Product Type** Dining Chair

The 1956 Drawn chair by Hvidt & Mølgaard stands out as a definitive piece of Danish design. Relying upon traditional craftsmanship techniques and built out of organic materials, it brings a sense of wholesome honesty to any space. Available in oak or walnut, it comes in two versions: a wider model with arm rests, or one without.

#### **Dimensions**

W23,2" x D21,3" x H30.7" W59cm x D54cm x H78cm

Seat Height: 18,1" x Seating Depth: 19,3" Seat Height: 46cm x Seating Depth: 49cm