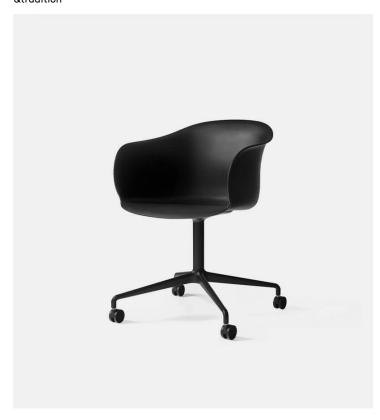

#### **Product Type** Office Chair

The Elefy mirrors the rounded curves of its muse: the elephant. Designed by critically acclaimed artist and designer Jaime Hayon, this evocative piece envelops the sitter to create a sense of comfort.

#### Dimensions

W22,6" x D22,8" x H30,3" W57,5cm x D58cm x H77cm Seat H: 18,5" Seat H: 47cm