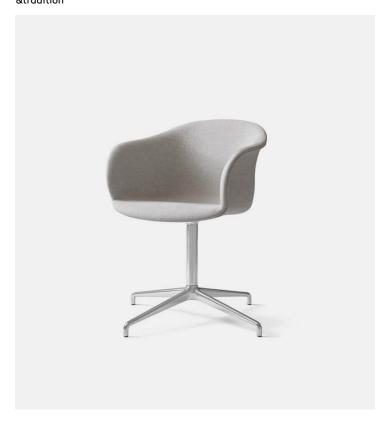

# Elefy JH35 &tradition

# **Product Type** Office Chair

The Elefy mirrors the rounded curves of its muse: the elephant. Designed by critically acclaimed artist and designer Jaime Hayon, this evocative piece envelops the sitter to create a sense of comfort.

#### Dimensions

W22,6" x D22,8" x H30,3" W57,5cm x D58cm x H77cm Seat H: 18,5" Seat H: 47cm