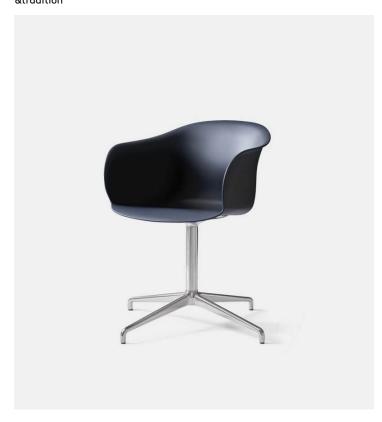

# Product Type Office Chair

The Elefy mirrors the rounded curves of its muse: the elephant. Designed by critically acclaimed artist and designer Jaime Hayon, this evocative piece envelops the sitter to create a sense of comfort.

#### Dimensions

W22,6" x D22,8" x H30,3" W57,5cm x D58cm x H77cm Seat H: 18,5" Seat H: 47cm