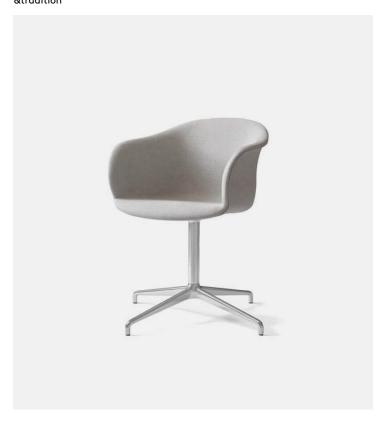

# Elefy JH33 &tradition

### **Product Type** Office Chair

The Elefy mirrors the rounded curves of its muse: the elephant. Designed by critically acclaimed artist and designer Jaime Hayon, this evocative piece envelops the sitter to create a sense of comfort.