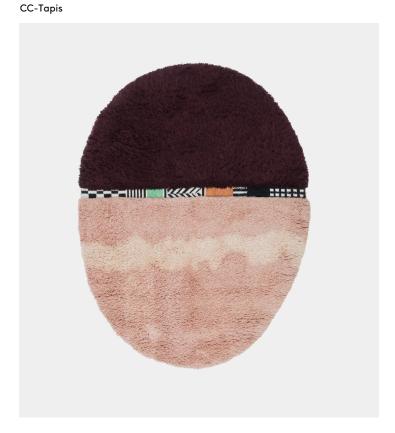

## Product Type

Ru

Kiso, Swazi, and Mata are the three rugs making-up the Tribù collection designed by Ludovica + Roberto Palomba for cc-tapis. An evocative project stemming from the memories of travels and tangible emotions. A sort of travel journal filled with different sceneries and colors, recalling the diaries of the travelers of the 19th century Grand Tour, who painted indelible memories through their notebooks and watercolors. Fragments of colors, fabrics and materials that, once combined, give life to tribal decorations, like animals with fantastic manes.